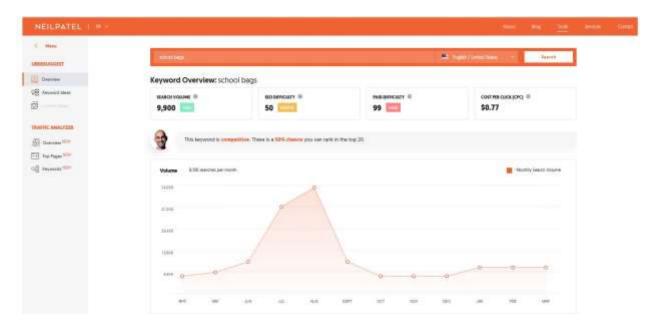

# UberSuggest

It is a free tool by the most popular and leading digital marketing gurus Neil Patel.

The tool is an awesome aid for SEO. The main features of UberSuggest are keyword overview, Keyword Ideas, and SERP analysis.

The tool demonstrates the keyword search volume graph. It becomes easier to identify the popular keywords.

It also shows cost per click, the SEO difficulty, and the paid difficulty for the suggested keywords.

The keyword ideas are generated using Google Suggest and AdWords data.

|          | THEFT                                                                                                            |    |         |        |    | Seator Q | Keyword Overview: school bags                                                                                                                                                                                                                                                                                                                                                                                                                                                                                                                                                                                                                                                                                                                                                                                                                                                                                                                                                                                                                                                                                                                                                                                                                                                                                                                                                                                                                                                                                                                                                                                                                                                                                                                                                                                                                                                                                                                                                                                                                                                                                                        |              |               |              |
|----------|------------------------------------------------------------------------------------------------------------------|----|---------|--------|----|----------|--------------------------------------------------------------------------------------------------------------------------------------------------------------------------------------------------------------------------------------------------------------------------------------------------------------------------------------------------------------------------------------------------------------------------------------------------------------------------------------------------------------------------------------------------------------------------------------------------------------------------------------------------------------------------------------------------------------------------------------------------------------------------------------------------------------------------------------------------------------------------------------------------------------------------------------------------------------------------------------------------------------------------------------------------------------------------------------------------------------------------------------------------------------------------------------------------------------------------------------------------------------------------------------------------------------------------------------------------------------------------------------------------------------------------------------------------------------------------------------------------------------------------------------------------------------------------------------------------------------------------------------------------------------------------------------------------------------------------------------------------------------------------------------------------------------------------------------------------------------------------------------------------------------------------------------------------------------------------------------------------------------------------------------------------------------------------------------------------------------------------------------|--------------|---------------|--------------|
| -        | and the second |    |         |        |    |          | This improved it comparison. There is a lattic channel                                                                                                                                                                                                                                                                                                                                                                                                                                                                                                                                                                                                                                                                                                                                                                                                                                                                                                                                                                                                                                                                                                                                                                                                                                                                                                                                                                                                                                                                                                                                                                                                                                                                                                                                                                                                                                                                                                                                                                                                                                                                               | you can rank | in the top 21 | k :          |
|          | Gegestrati kiteles                                                                                               |    |         |        |    | Pdiere . |                                                                                                                                                                                                                                                                                                                                                                                                                                                                                                                                                                                                                                                                                                                                                                                                                                                                                                                                                                                                                                                                                                                                                                                                                                                                                                                                                                                                                                                                                                                                                                                                                                                                                                                                                                                                                                                                                                                                                                                                                                                                                                                                      |              |               |              |
| ATMON II |                                                                                                                  |    | WLG 010 |        | 80 |          | obsector 0.                                                                                                                                                                                                                                                                                                                                                                                                                                                                                                                                                                                                                                                                                                                                                                                                                                                                                                                                                                                                                                                                                                                                                                                                                                                                                                                                                                                                                                                                                                                                                                                                                                                                                                                                                                                                                                                                                                                                                                                                                                                                                                                          | an e         | SIGN =        | SCHOOL STORE |
| D.       | arrest here                                                                                                      |    | 8.60    | 92.117 |    | -        | 1 manufacture and approximate                                                                                                                                                                                                                                                                                                                                                                                                                                                                                                                                                                                                                                                                                                                                                                                                                                                                                                                                                                                                                                                                                                                                                                                                                                                                                                                                                                                                                                                                                                                                                                                                                                                                                                                                                                                                                                                                                                                                                                                                                                                                                                        | 3308         |               | - 14         |
| 1        | school takes and                                                                                                 | 13 | 2400    | 100    | -  |          | 2 maplements and a second                                                                                                                                                                                                                                                                                                                                                                                                                                                                                                                                                                                                                                                                                                                                                                                                                                                                                                                                                                                                                                                                                                                                                                                                                                                                                                                                                                                                                                                                                                                                                                                                                                                                                                                                                                                                                                                                                                                                                                                                                                                                                                            | xalat        |               | 48           |
|          | antest base for grie                                                                                             |    | 2,400   | 10.04  |    |          | 1 August Strangerstein Contract                                                                                                                                                                                                                                                                                                                                                                                                                                                                                                                                                                                                                                                                                                                                                                                                                                                                                                                                                                                                                                                                                                                                                                                                                                                                                                                                                                                                                                                                                                                                                                                                                                                                                                                                                                                                                                                                                                                                                                                                                                                                                                      | 862          |               |              |
|          | actual magnitum                                                                                                  | 13 | 1336    | 22     |    | 2        | 4 AND A REAL PROPERTY AND A REAL PROPERTY.                                                                                                                                                                                                                                                                                                                                                                                                                                                                                                                                                                                                                                                                                                                                                                                                                                                                                                                                                                                                                                                                                                                                                                                                                                                                                                                                                                                                                                                                                                                                                                                                                                                                                                                                                                                                                                                                                                                                                                                                                                                                                           | 100          |               | - 68         |
|          | school back warrant                                                                                              |    | 1300    | 12.29  |    |          | <ul> <li>Annual spherical segments</li> </ul>                                                                                                                                                                                                                                                                                                                                                                                                                                                                                                                                                                                                                                                                                                                                                                                                                                                                                                                                                                                                                                                                                                                                                                                                                                                                                                                                                                                                                                                                                                                                                                                                                                                                                                                                                                                                                                                                                                                                                                                                                                                                                        | 464          |               | - 92         |
|          | school hap by Hat                                                                                                | 13 | 100     | 825    |    |          | 4 International Advantage                                                                                                                                                                                                                                                                                                                                                                                                                                                                                                                                                                                                                                                                                                                                                                                                                                                                                                                                                                                                                                                                                                                                                                                                                                                                                                                                                                                                                                                                                                                                                                                                                                                                                                                                                                                                                                                                                                                                                                                                                                                                                                            | 310          |               | . 48         |
|          | action tags for two                                                                                              |    | 1000    | 100    | 2  |          | 1 paraticipation description                                                                                                                                                                                                                                                                                                                                                                                                                                                                                                                                                                                                                                                                                                                                                                                                                                                                                                                                                                                                                                                                                                                                                                                                                                                                                                                                                                                                                                                                                                                                                                                                                                                                                                                                                                                                                                                                                                                                                                                                                                                                                                         | -910         |               | 41           |
|          | school large roles                                                                                               |    | 1.000   | Vial   |    | -        | <ol> <li>Sector Contractors and the loss of the lo</li></ol> | -            | π.            |              |
|          |                                                                                                                  |    | ant.    | under. |    | -        | · Industry overhead and a second strategies                                                                                                                                                                                                                                                                                                                                                                                                                                                                                                                                                                                                                                                                                                                                                                                                                                                                                                                                                                                                                                                                                                                                                                                                                                                                                                                                                                                                                                                                                                                                                                                                                                                                                                                                                                                                                                                                                                                                                                                                                                                                                          |              |               | - 20         |
|          | school and an analysis                                                                                           | -  | 441     | 14.07  |    |          | T stops on herperson largers                                                                                                                                                                                                                                                                                                                                                                                                                                                                                                                                                                                                                                                                                                                                                                                                                                                                                                                                                                                                                                                                                                                                                                                                                                                                                                                                                                                                                                                                                                                                                                                                                                                                                                                                                                                                                                                                                                                                                                                                                                                                                                         |              | 7882          | 29           |
|          | school bigs of school                                                                                            | 1  | 100     | 10.40  |    |          | N Promities and under the                                                                                                                                                                                                                                                                                                                                                                                                                                                                                                                                                                                                                                                                                                                                                                                                                                                                                                                                                                                                                                                                                                                                                                                                                                                                                                                                                                                                                                                                                                                                                                                                                                                                                                                                                                                                                                                                                                                                                                                                                                                                                                            | - 20         | 1             | - 18         |
|          |                                                                                                                  | 1  |         |        |    |          | T anothermore                                                                                                                                                                                                                                                                                                                                                                                                                                                                                                                                                                                                                                                                                                                                                                                                                                                                                                                                                                                                                                                                                                                                                                                                                                                                                                                                                                                                                                                                                                                                                                                                                                                                                                                                                                                                                                                                                                                                                                                                                                                                                                                        |              |               |              |
|          | school large for some                                                                                            |    | -       | 544    |    |          | B and a second law has                                                                                                                                                                                                                                                                                                                                                                                                                                                                                                                                                                                                                                                                                                                                                                                                                                                                                                                                                                                                                                                                                                                                                                                                                                                                                                                                                                                                                                                                                                                                                                                                                                                                                                                                                                                                                                                                                                                                                                                                                                                                                                               | U.           |               | - 08         |
|          | Parent and parent                                                                                                | •  | 381     | 318.7  |    |          | M Assessment Million August                                                                                                                                                                                                                                                                                                                                                                                                                                                                                                                                                                                                                                                                                                                                                                                                                                                                                                                                                                                                                                                                                                                                                                                                                                                                                                                                                                                                                                                                                                                                                                                                                                                                                                                                                                                                                                                                                                                                                                                                                                                                                                          |              | 10            |              |

It also gives you an idea of the top 100 websites in the SERP.

**Star feature:** The keyword ideas report generated by the tools is all set with the estimated visits and difficulty for the desired term. It helps you identify how strong your competition is by showcasing