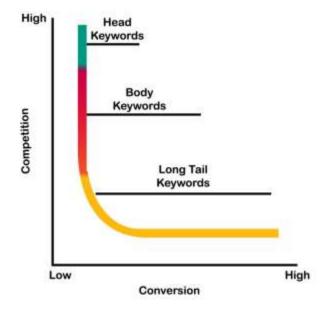

To begin collecting keywords, let us follow the traditional approach. We will group keywords among the three sections.

| Head Keywords                                                                                                                                                                         | Body Keywords                                                                                                                                                                                                                                                                                                                   | Long Tail Keywords                                                                                                                                                                                                                                      |
|---------------------------------------------------------------------------------------------------------------------------------------------------------------------------------------|---------------------------------------------------------------------------------------------------------------------------------------------------------------------------------------------------------------------------------------------------------------------------------------------------------------------------------|---------------------------------------------------------------------------------------------------------------------------------------------------------------------------------------------------------------------------------------------------------|
| Singe<br>Brad<br>Keyword                                                                                                                                                              | y-3<br>phrase<br>Keyword                                                                                                                                                                                                                                                                                                        | Lanny<br>Tail<br>Krywords                                                                                                                                                                                                                               |
| These are solo words<br>and have high search<br>volume and very high<br>competition. For<br>example, "gifts" or<br>"computer").<br>These are generally<br>low conversion<br>keywords. | These keywords<br>include 2-3 words long<br>and have good search<br>volume (at least 2,000<br>searches per month).<br>Body keywords are<br>more specific in<br>nature. For example,<br>"gifts for girls" or<br>"computer keyboards".<br>These are competitive<br>keywords. With lower<br>competition than the<br>Head keywords. | These keywords are a<br>group of more than 3<br>words. These are very<br>specific in nature. For<br>example, "affordable<br>gifts for four-year-old<br>girls" and "best<br>computer keyboards<br>deal online" are<br>examples of long tail<br>keywords. |

*Did you know?* The term long tail was first popularized by "Chris Anderson in 2004".

Since head keywords are the most competitive keywords. It is very difficult and time consuming to rank with these keywords.

Keyword Metrics: Competition vs. Conversion

I generally escape head keywords and begin with collecting body and long tail keywords. Reason is pretty obvious, they are highly competitive and low converting.